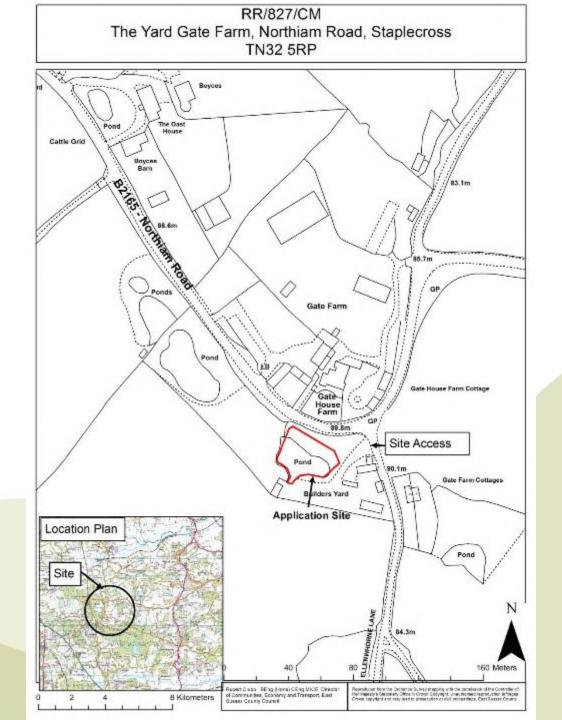

# **RR/827/CM**

Infilling of Old Clay Pit with Inert Material to improve site safety, turning and storage.

The Yard Gate Farm, Northiam Road, Staplecross, TN32 5RP.

Page 14

#### SITE LOCATION PLAN SHOWING PIT AREA IN NORTH-WEST