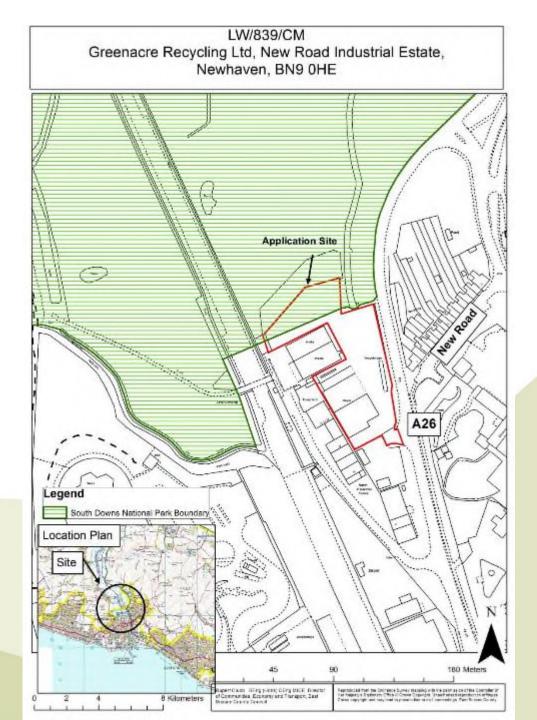

# LW/839/CM

New building for storage of segregated waste materials

Greenacre Recycling Ltd, New Road Industrial Estate, Newhaven, BN9 0HE

1

Page 2