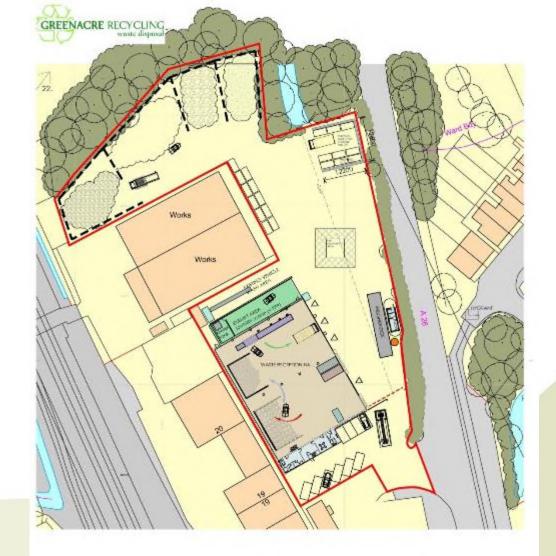

#### PROPOSED LAYOUT PLAN

eastsussex.gov.uk

PROPOSED STORAGE SHELTER 1:500 @ A3 NEW ROAD INDUSTRIAL AREA, NEWHAVEN THE STATE OF THE S