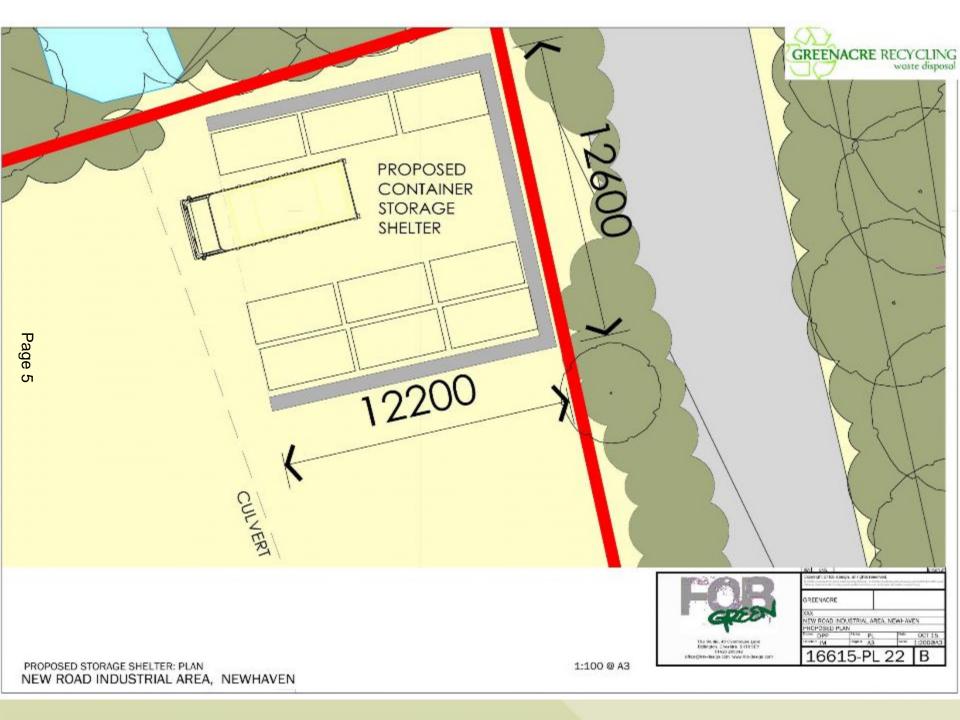

#### PROPOSED LAYOUT PLAN

eastsussex.gov.uk

PROPOSED STORAGE SHELTER 1:500 @ A3 NEW ROAD INDUSTRIAL AREA, NEWHAVEN THE STATE OF THE S