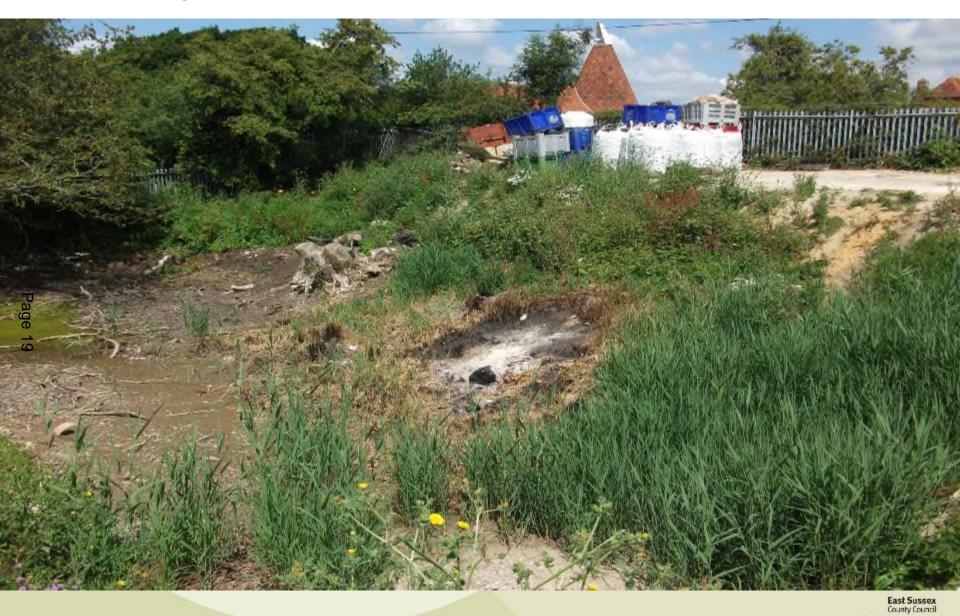

building, adjacent to the boundary with the A26





5. View north along A26 with residential properties on right and site boundary hedgerow on left.





# 6. Site boundary hedgerow





This page is intentionally left blank

Agenda Item 5B.

# **RR/827/CM**

Infilling of Old Clay Pit with Inert Material to improve site safety, turning and storage.

The Yard Gate Farm, Northiam Road, Staplecross, TN32 5RP.





Page 14

#### SITE LOCATION PLAN SHOWING PIT AREA IN NORTH-WEST



#### View 1: View of Ellenwhorne Lane/Northiam Road Junction and site access.





View 2: View of pit area, looking south-west.







View 3: View of the builder's yard, looking south-east from perimeter of pit area.

and Bernet





eastsussex.gov.uk

Page

8

17

### View 4: Looking north-west across pit area.





### View 5: Looking back (south-east) at the site from Northiam Road.





# **RR/827/CM**

Infilling of Old Clay Pit with Inert Material to improve site safety, turning and storage.

The Yard Gate Farm, Northiam Road, Staplecross, TN32 5RP.



This page is intentionally left blank