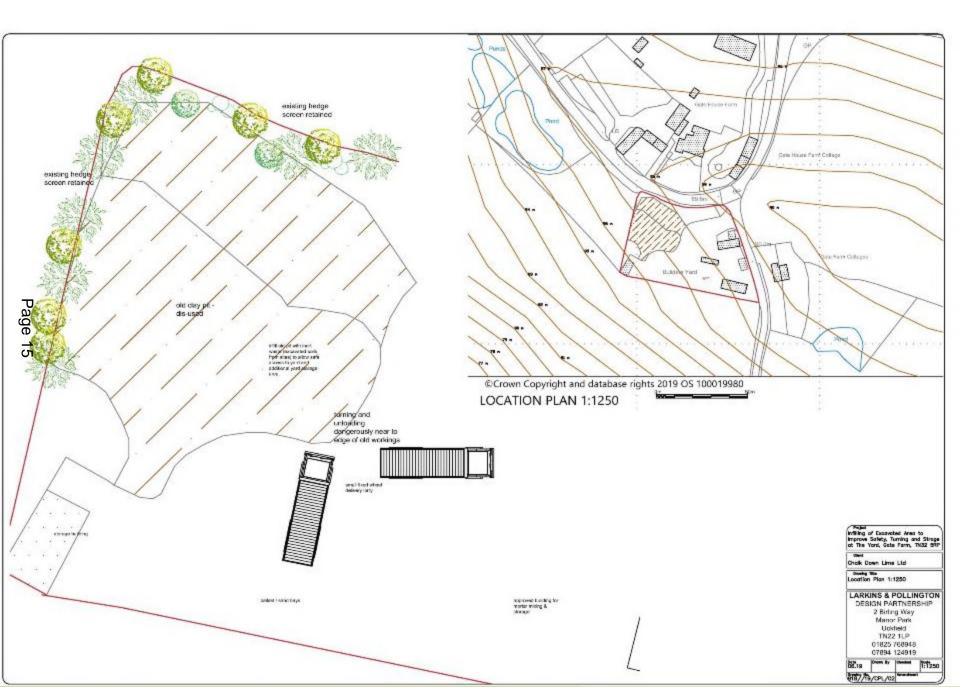

# **RR/827/CM**

Infilling of Old Clay Pit with Inert Material to improve site safety, turning and storage.

The Yard Gate Farm, Northiam Road, Staplecross, TN32 5RP.

Page 14

#### SITE LOCATION PLAN SHOWING PIT AREA IN NORTH-WEST