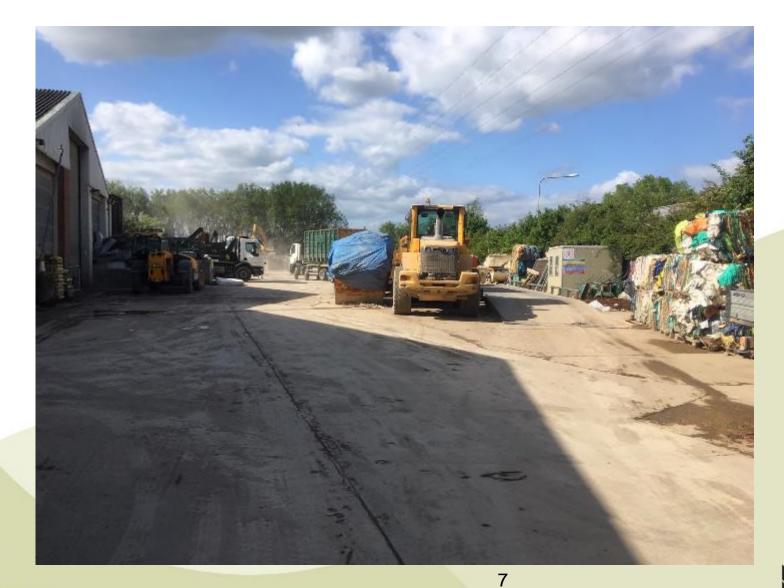

## 2. View of application site from yard entrance

3. View of application site yard, proposed building to be located in the position behind the container skips

4. Location of proposed building, adjacent to the boundary with the A26