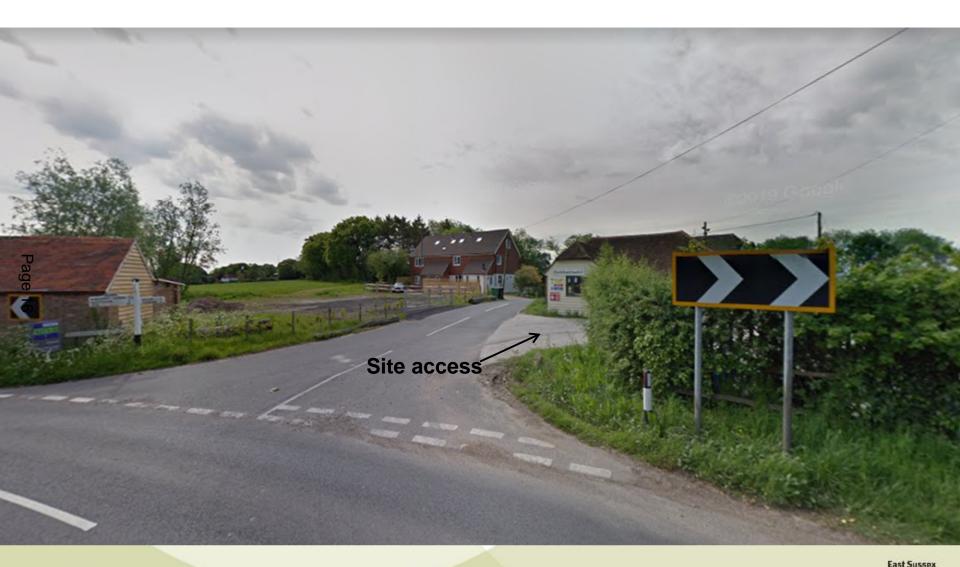

#### View 1: View of Ellenwhorne Lane/Northiam Road Junction and site access.

View 2: View of pit area, looking south-west.

View 3: View of the builder's yard, looking south-east from perimeter of pit area.