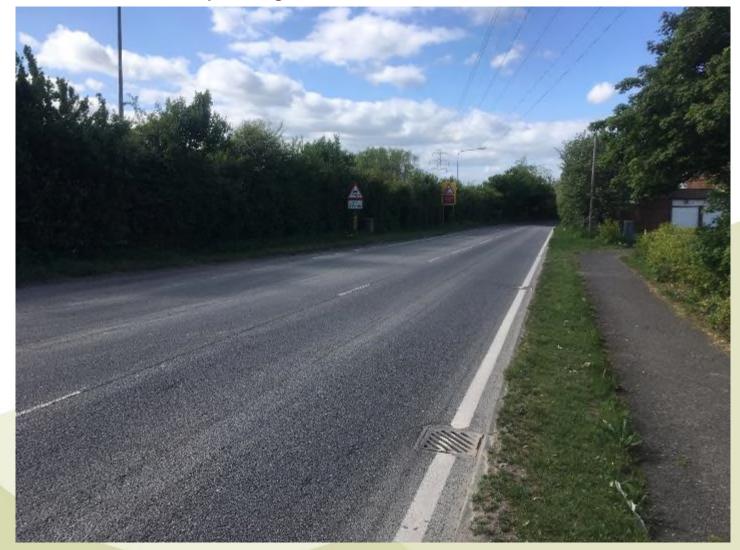

#### View 1: View of Ellenwhorne Lane/Northiam Road Junction and site access.

View 2: View of pit area, looking south-west.

View 3: View of the builder's yard, looking south-east from perimeter of pit area.

### View 5: Looking back (south-east) at the site from Northiam Road.