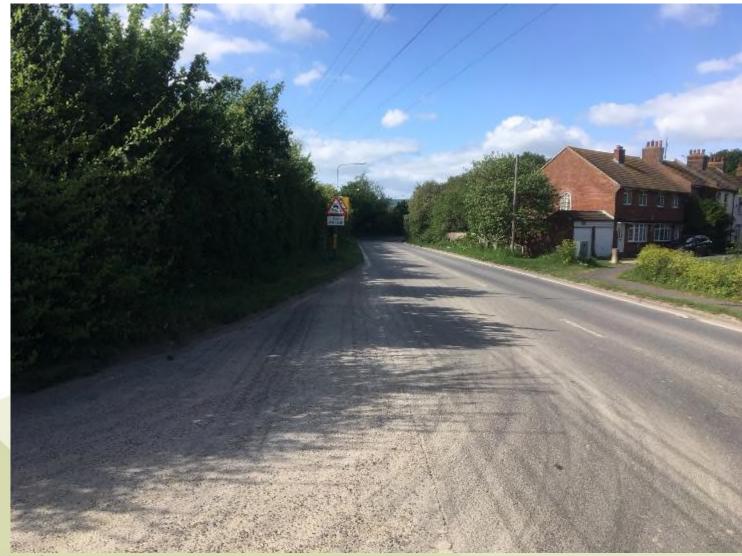

5. View north along A26 with residential properties on right and site boundary hedgerow on left.