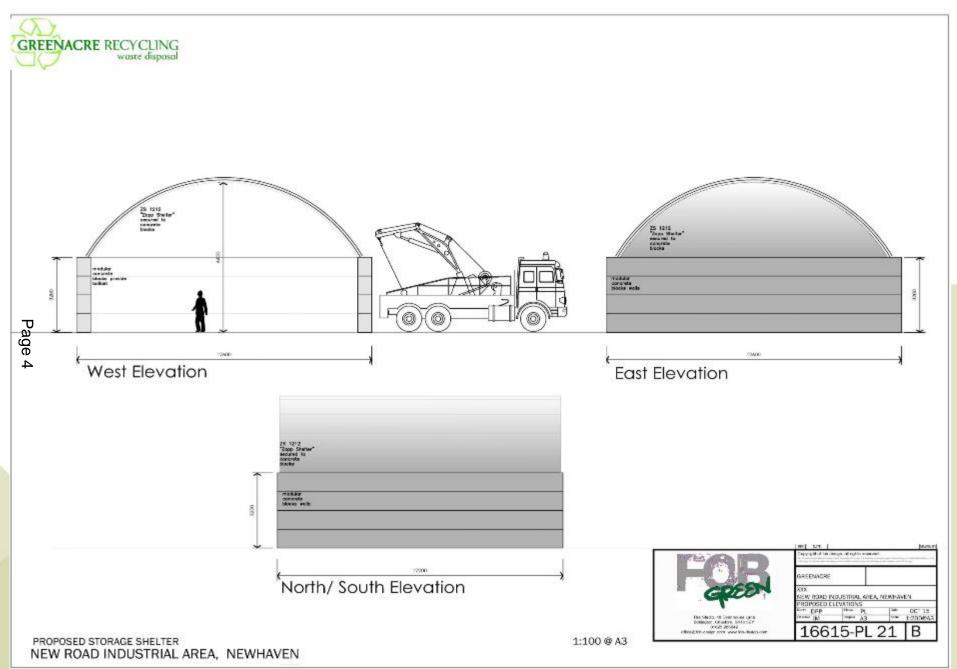

#### PROPOSED LAYOUT PLAN

eastsussex.gov.uk

PROPOSED STORAGE SHELTER 1:500 @ A3 NEW ROAD INDUSTRIAL AREA, NEWHAVEN THE STATE OF THE S