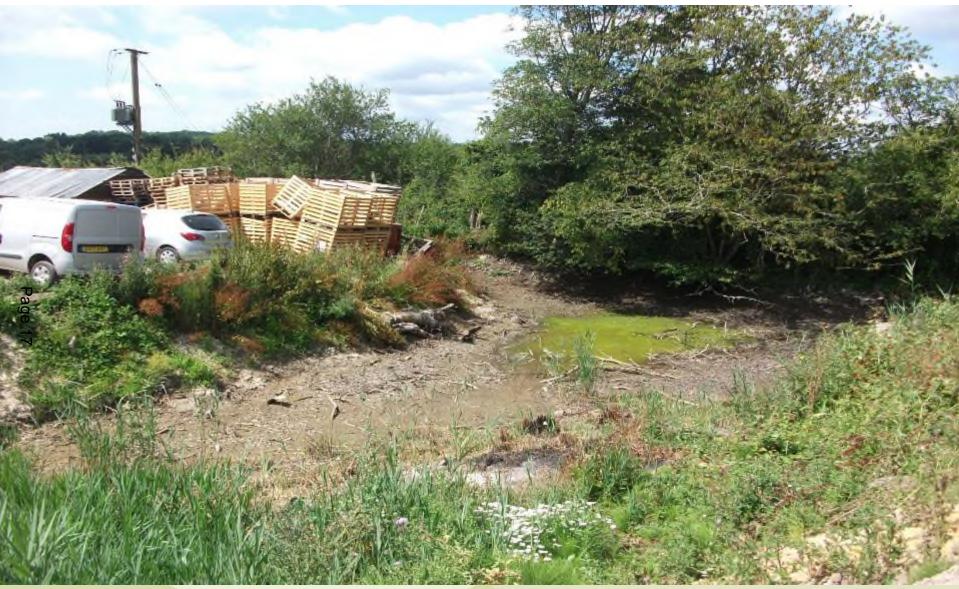

#### View 1: View of Ellenwhorne Lane/Northiam Road Junction and site access.

View 2: View of pit area, looking south-west.

View 3: View of the builder's yard, looking south-east from perimeter of pit area.