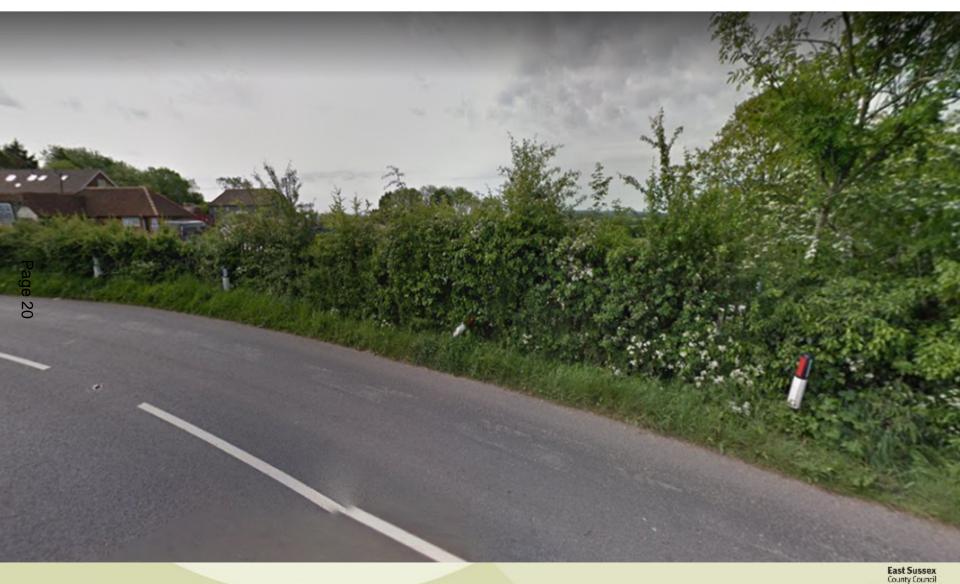

6 with residential properties on right and site boundary hedgerow on left.





# 6. Site boundary hedgerow





This page is intentionally left blank

Agenda Item 5B.

# **RR/827/CM**

Infilling of Old Clay Pit with Inert Material to improve site safety, turning and storage.

The Yard Gate Farm, Northiam Road, Staplecross, TN32 5RP.





Page 14

#### SITE LOCATION PLAN SHOWING PIT AREA IN NORTH-WEST



#### View 1: View of Ellenwhorne Lane/Northiam Road Junction and site access.





View 2: View of pit area, looking south-west.







View 3: View of the builder's yard, looking south-east from perimeter of pit area.

and Bernet





eastsussex.gov.uk

Page

8

17

### View 4: Looking north-west across pit area.





### View 5: Looking back (south-east) at the site from Northiam Road.





# **RR/827/CM**

Infilling of Old Clay Pit with Inert Material to improve site safety, turning and storage.

The Yard Gate Farm, Northiam Road, Staplecross, TN32 5RP.



This page is intentionally left blank